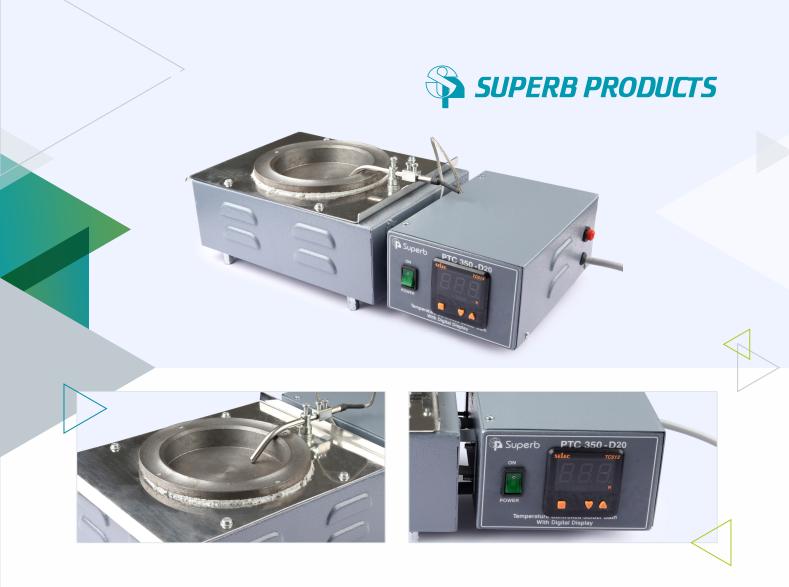

## Solder Bath SB-PTC-350 D20

This pot SBPTC 350 D-20 is specially prepared for operators who would be carrying out Tinning operation on stripped wire ends. Generally about 8 to 15 mm of wire end is to be tinned. This pot uses only 1.4 Kg. of solder. Operator need

| Pot Shape            | Round            |
|----------------------|------------------|
| Pot Dimensions in mm | 100 X 20 deep    |
| Wattage              | 350 W            |
| Solder Capacity      | 1.4 Kg           |
| Temp. Range          | 200° C to 450° C |

not check to what depth wire is to be dipped. He can rest wires on pot. This reduces cycle time and also avoids going of wire insulation in solder.

## **Applications:**

- Component Lead Tinning.
- Tinning of stripped PVC wires.
- · Soldering of Self-solderable wires.
- Wiring harness ends in automobile industry.
- All these pots can be used with lead free solder also.