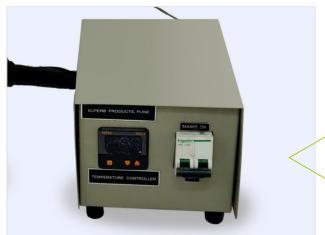

SB-1000 D is working on 230 VAC. 50 H, power supply

| Pot Shape            | Square Pot       |
|----------------------|------------------|
| Pot Dimensions in mm | 175 X 175 X 120  |
| Wattage              | 4000 W           |
| Solder Capacity      | 32 Kg            |
| Temp. Range          | 200° C to 450° C |