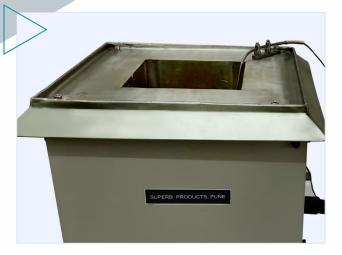

## Solder Bath SB-1000 D

In Electronics, Electrical and Automobile industry you come across where you have to carry out tinning operation. It may be component such as resistor, capacitor or stripped wire where lead-out ends are to be tinned or it may be stripped wire ends to be soldered. Or it may be wire ends of wiring harness, crimped lugs to be tinned. One can think of various applications. We have developed various types Solder pots depending on customer requirements. Following are the details of Solder Pots.

SB-1000 D is working on 230 VAC. 50 H, power supply

| Pot Shape            | Square Pot       |
|----------------------|------------------|
| Pot Dimensions in mm | 175 X 175 X 120  |
| Wattage              | 4000 W           |
| Solder Capacity      | 32 Kg            |
| Temp. Range          | 200° C to 450° C |