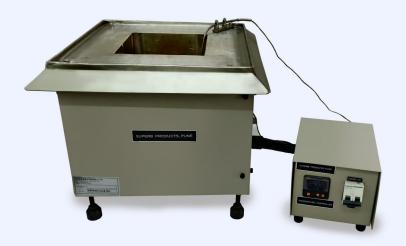

## Solder Bath SB-1000 D

In Electronics, Electrical and Automobile industry you come across where you have to carry out tinning operation. It may be component such as resistor, capacitor or stripped wire where lead-out ends are to be tinned or it may be stripped wire ends to be soldered. Or it may be wire ends of wiring harness, crimped lugs to be tinned. One can think of various applications. We have developed various types Solder pots depending on customer requirements. Following are the details of Solder Pots.

SB-1000 D is working on 230 VAC. 50 H, power supply

| Pot Shape            | Square Pot       |
|----------------------|------------------|
| Pot Dimensions in mm | 175 X 175 X 120  |
| Wattage              | 4000 W           |
| Solder Capacity      | 32 Kg            |
| Temp. Range          | 200° C to 450° C |