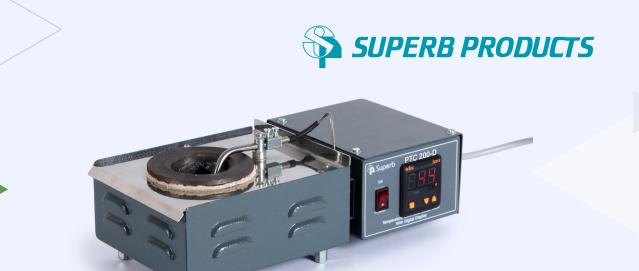

## Solder Bath SB-PTC-200 D

In Electronics, Electrical and Automobile industry you come across where you have to carry out tinning operation. It may be component such as resistor, capacitor or stripped wire where lead-out ends are to be tinned or it may be stripped wire ends to be soldered ot it may be wire ends of wiring harness, crimped lugs to be tinned. One can think of

various applications. We have developed various Solder pots depending on customer requirements.

This is temperature controlled solder pot with digital display of set as well as actual temperature. Temperature can be set by changing setting on display as required.

## **Applications:**

- Component Lead Tinning.
- Tinning of stripped PVC wires.
- Soldering of Self-solderable wires.
- Wiring harness ends in automobile industry.
- All these pots can be used with lead free solder also.