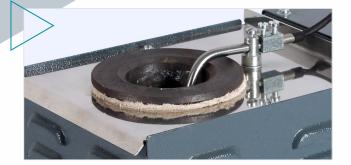

| Pot Shape            | Round            |
|----------------------|------------------|
| Pot Dimensions in mm | 50 X 45 deep     |
| Wattage              | 400 W            |
| Solder Capacity      | 0.7 Kg           |
| Temp. Range          | 200° C to 450° C |

various applications. We have developed various Solder pots depending on customer requirements.

This is temperature controlled solder pot with digital display of set as well as actual temperature. Temperature can be set by changing setting on display as required.