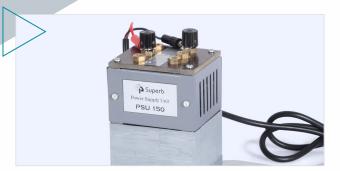

## **Soldering Iron PSU-150**

These Soldering irons are working on low voltage. A Power Supply with input voltage of 230 V and Secondary having taps to adjust wattage as required per job specifications is provided. Soldering Iron Heating elements are cast in aluminum. Soldering Iron's Bit angle is so adjusted to provide ease in soldering. It can accommodate different types of Bits as per job requirement. Bits are Iron plated and Tin covered.

| Description | Soldering Iron Bit Size<br>8mm with power supply |
|-------------|--------------------------------------------------|
| Wattage     | 50 to 150 W                                      |
| Temp. Range | Upto 450° C                                      |