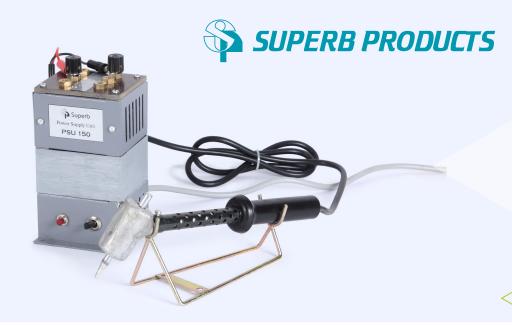

## **Soldering Iron PSU-150**

These Soldering irons are working on low voltage. A Power Supply with input voltage of 230 V and Secondary having taps to adjust wattage as required per job specifications is provided. Soldering Iron Heating elements are cast in aluminum. Soldering Iron's Bit angle is so adjusted to provide ease in soldering. It can accommodate different types of Bits as per job requirement. Bits are Iron plated and Tin covered.

| Description | Soldering Iron Bit Size<br>8mm with power supply |
|-------------|--------------------------------------------------|
| Wattage     | 50 to 150 W                                      |
| Temp. Range | Upto 450° C                                      |