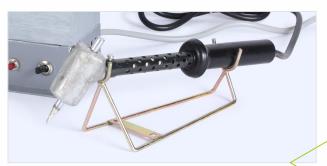

## **Soldering Iron PSU-150**

These Soldering irons are working on low voltage. A Power Supply with input voltage of 230 V and Secondary having taps to adjust wattage as required per job specifications is provided. Soldering Iron Heating elements are cast in aluminum. Soldering Iron's Bit angle is so adjusted to provide ease in soldering. It can accommodate different types of Bits as per job requirement. Bits are Iron plated and Tin covered.

## Type of Soldering Iron Bits to suite our 8 mm Soldering Irons.

We have various types of Soldering Iron Bits. Bits can be selected as per joint to be soldered, volume of solder to be applied, how fast soldering is to be done and Iron wattage. These bits are manufactured out of copper and iron plated. This imparts excellent resistance to Tin in solder. After Iron Plating Bit Ends are Hot Tin Dipped to acquire solder adhesion.