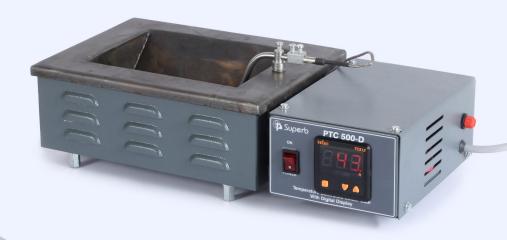

## Solder Bath SB-PTC-500-D

In Electronics, Electrical and Automobile industry you come across where you have to carry out tinning operation. It may be component such as resistor, capacitor or stripped wire where lead-out ends are to be tinned or it may be stripped wire ends to be soldered ot it may be wire ends of wiring harness, crimped lugs to be tinned. One can think of

**Pot Shape** Rectangular 160 X 120 X 50 deep Pot Dimensions in mm Wattage 700 W **Solder Capacity** 4.5 Kg

various applications. We have developed various Solder pots depending on customer requirements.

This is temperature controlled solder pot. Temperature can be set by setting of pointer to required temperature.