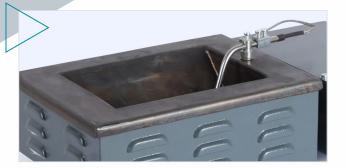

**Pot Shape** Rectangular 160 X 120 X 50 deep Pot Dimensions in mm Wattage 700 W **Solder Capacity** 4.5 Kg

various applications. We have developed various Solder pots depending on customer requirements.

## **Applications:**

- · Component Lead Tinning.
- Tinning of stripped PVC wires.
- Soldering of Self-solderable wires.
- · Wiring harness ends in automobile industry.
- All these pots can be used with lead free solder also.