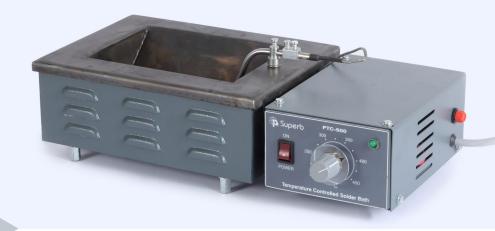

## **Solder Bath SB-PTC-500**

In Electronics, Electrical and Automobile industry you come across where you have to carry out tinning operation. It may be component such as resistor, capacitor or stripped wire where lead-out ends are to be tinned or it may be stripped wire ends to be soldered ot it may be wire ends of wiring harness, crimped lugs to be tinned. One can think of

This is temperature controlled solder pot. Temperature can be set by setting of pointer to required temperature.

Pot ShapeRectangularPot Dimensions in mm160 X 120 X 50 deepWattage700 WSolder Capacity4.5 KgTemp. Range200° C to 450° C

various applications. We have developed various Solder pots depending on customer requirements.