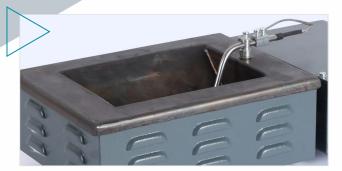

Pot ShapeRectangularPot Dimensions in mm160 X 120 X 50 deepWattage700 WSolder Capacity4.5 KgTemp. Range200° C to 450° C

various applications. We have developed various Solder pots depending on customer requirements.